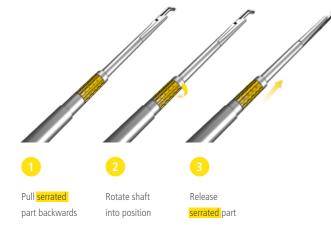

# EASY TO CLEAN

The Prime Punch is designed for the cleaning requirements of today. Once the shaft is pulled out of the handle, unscrew the spring system (A) to disassemble the lower and upper shaft.

By pulling back and upwards on the upper shaft (B) you are able to disassemble the Shaft into four components:

- 1 Upper Shaft
- 2 Lower
- 3 Pulling wire
- 4 Spring