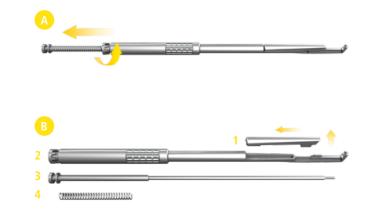

# EASY TO CLEAN

The Prime Punch is designed for the cleaning requirements of today. Once the shaft is pulled out of the handle, unscrew the spring system (A) to disassemble the lower and upper shaft.

By pulling back and upwards on the upper shaft (B) you are able to disassemble the Shaft into four components:

- 1 Upper Shaft
- 2 Lower
- 3 Pulling wire
- 4 Spring