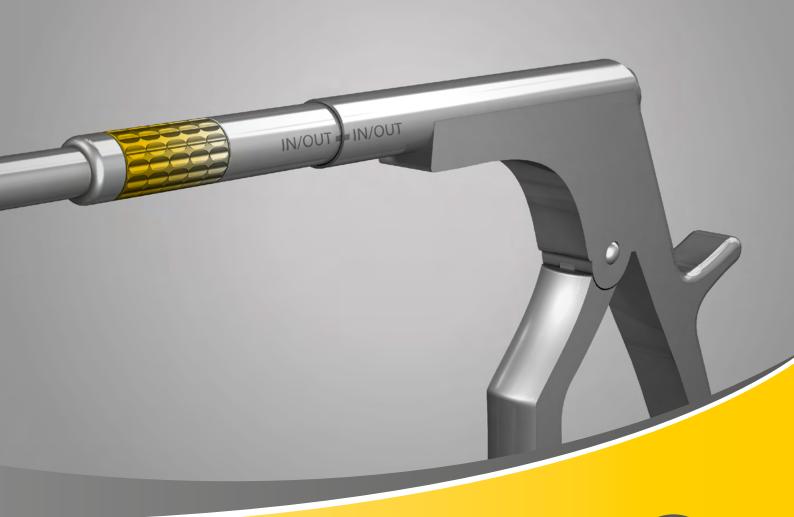

#### SHAFT

The shaft design enables a better view of the operating field during surgery. To insert the Shaft slide it back into the handle and match the lines on both parts to position 1. One handle and 30 different Shafts to insert.

### FLEXIBILITY

The Prime Punch gives you all the flexibility you need. Seven different Positions between 90° Left cutting and up cutting can be adjusted with this easily convertible shaft system. The "Security Stop" between position 7 and 0 will prevent unintentional release of the shaft.