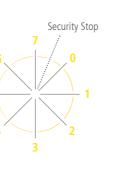

### FLEXIBILITY

The Prime Punch gives you all the flexibility you need. Seven different Positions between 90° Left cutting and up cutting can be adjusted with this easily convertible shaft system. The "Security Stop" between position 7 and 0 will prevent unintentional release of the shaft.

#### Positions

- O Used for inserting and releasing in/out
- 1 90° left cutting
- 2 45° left downcutting
- 3 90° downcutting
- 4 45° right downcutting
- 5 90° right cutting
- 6 45° right cutting