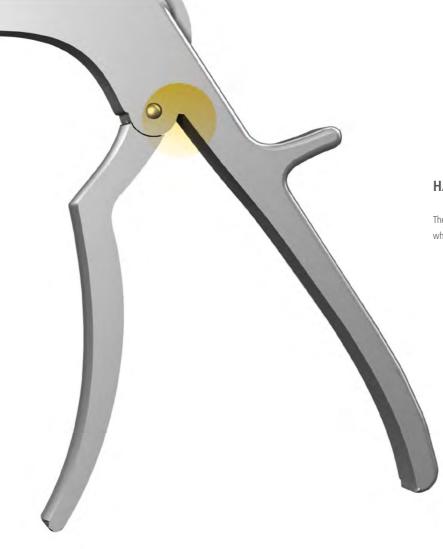

## HANDLE

The small handle accommodates surgeons with small hands while maintaining a large mouth opening of 14 mm.

PRIME HANDLE

74.401.00 Handle Prime System